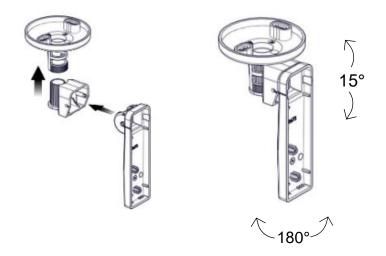

### **Ceiling swivel mounting**

Allows for easy ceiling installations in places with limited space/option for wall installation. The swivel can be adjusted to the sides and up and down (15° tilt and 180° swivel) which allows more flexibility in installation