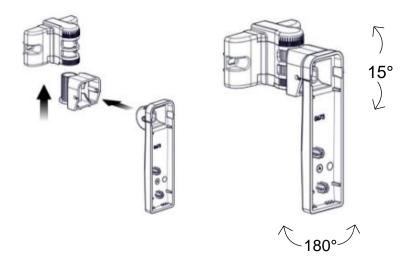

### Wall swivel mounting

By using a swivel, you can create a gap between the wall and the detector, which allows for a better fit-in for installations where there is a limited wall or a section that does not allow full range coverage.