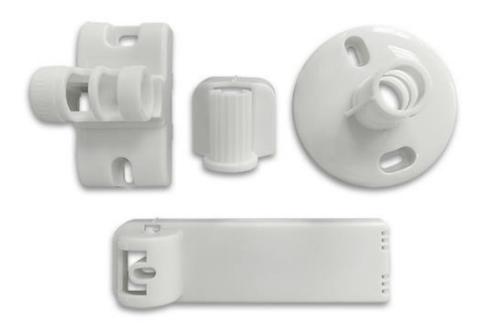

# **Swivel Accessory Kit for Outdoor Curtain Detectors**

RA107S00000A

- + Allows improvement of coverage range in places which wall mounting is limited by the ability to tilt and swivel the detector.
- + Flexible ceiling or wall installation options.
- + Compatible with RISCO wired and wireless outdoor curtain detectors.

#### Introduction

The Swivel Accessory Kit for the Outdoor Curtain Detectors allows for a more flexible and convenient installation with the ability to swivel the detector to the sides to achieve a more comprehensive coverage range. In addition, the swivel kit allows for the first-time installation on the ceiling in addition to the wall allowing for maximum flexibility and adjustment to the limitations of the installation area.

## **Ordering Information**

- Curtain Outdoor Swivel Kit - RA107S00000A